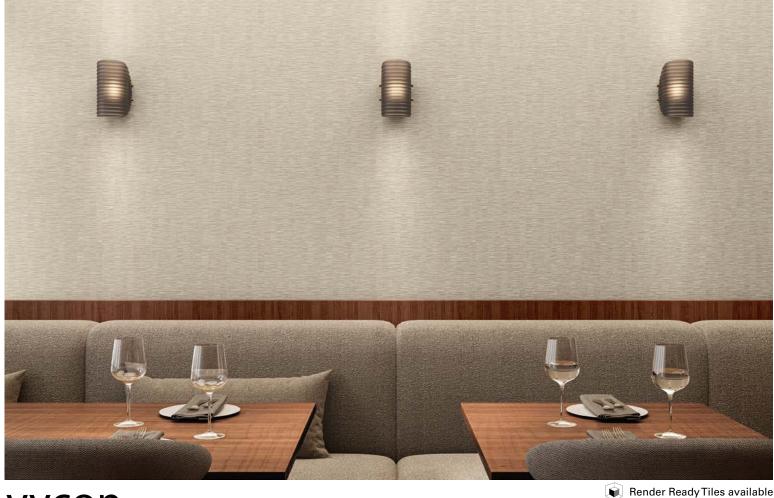

### **Physical Properties**

Weight: 20 oz. PLY, 620 G/PLM 13.3 oz. PSY, 451 G/PSM Backing: Osnaburg | Width: 54 in./137 cm Match: Reverse Random

Meets or exceeds Federal Specification CCC-W-408D for Type II Wallcovering. Custom colors, weights, and microventing available.